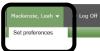

#### How do I change my password?

Click your **NAME** in the upper-right corner of the screen, then click **Set Preferences**.

Here you can set several of your user preferences

Remember you are logged into the STUDENT account for your child DO not change their district email address to a personal email address.