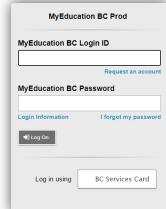

#### https://myeducation.gov.bc.ca/aspen/logon.do

You will receive an email with your login and password information. Please check your JUNK or SPAM folder for the email.

1. Find the MyEdBC link at your school website.

on BC Prod 1

•D Log On

- 2. Enter your LoginID and Password.
- The first time you log on, you will be prompted to change your password

MyEducation BC (MyEdBC) is a web based portal for parents, students and teachers to communicate student information.

## What is the BC Services Card Button on the LOGIN screen for?

MyEdBC has an option to connect an account to a BC Services Card. This option is not available for parents using student accounts. DO NOT attach your BC Services card to your child's account.