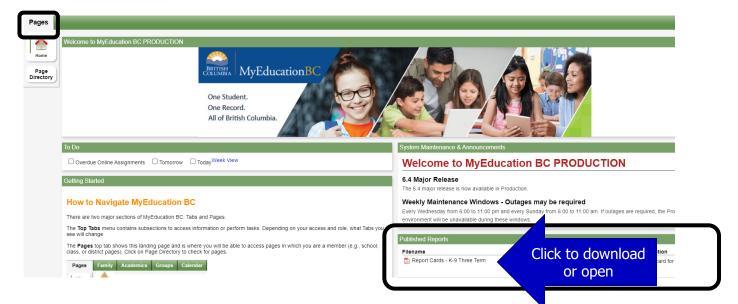

## Where do I find report cards?

When report cards are prepared they will appear as PUBLISHED REPORTS on the PAGES top tab.